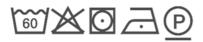

## Fastness rating | Scale from 1 (worst) to 5 (best)

| Fastness to washing (at 60 °C)                          | DIN EN ISO 105-C03/M & S C4A  | 4 - 5 |
|---------------------------------------------------------|-------------------------------|-------|
| Fastness to water (4 hrs at 37 °C)                      | DIN EN ISO 105-E01/M & S C6   | 4 - 5 |
| Fastness to rubbing dry (10 x rubs on dry white fabric) | DIN EN ISO 105-X12 / M & S C8 | 4     |
| Fastness to rubbing wet (10 x rubs on wet white fabric) | DIN EN ISO 105-X12 / M & S C8 | 3 - 4 |
| Fastness to dry cleaning                                | DIN EN ISO 105-D01            | 4 - 5 |

## Fastness rating | Scale from 1 (worst) to 8 (best)

| Fastness to light from xenon arc lamp (100 hrs) | DIN EN ISO 105-B02 | 3 - 4 |
|-------------------------------------------------|--------------------|-------|

## **Recommendations for care**

Shade card no. 73