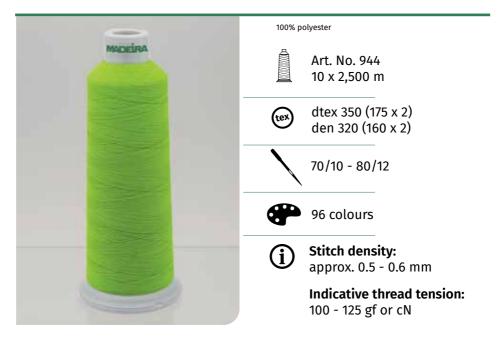

**Frosted Matt** thread is available in **two weights with dtex 180 (Frosted Matt 40) and dtex 350 (Frosted Matt 30)**. Please adapt the designs to the thread and test for the optimal settings on your machine depending on your fabrics, backing, needle and machine.

## FROSTED MATT 30

#### Thick non-reflective machine embroidery thread

This thick, **real 30 weight thread** is made for eye-catching volume embroidery and larger surfaces. Use it for fillings, backgrounds, decorative stitching or sewing and dimensional designs with or without 3D foam, as well as for larger lettering. **Create stylish embroidery effects** on denim, shoes, accessories, streetwear, outdoor garments and many more.