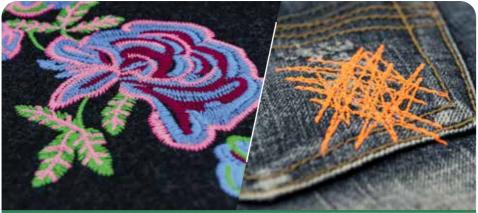

# Not to shine is a state of mind

**Frosted Matt** is a polyester thread with a matte finish for industrial embroidery machines, offering **true colours without reflections**. Available in two weights, it's a great match for outstanding embroidery designs, creative accents, contours and contrast in thread mixes and for decorative sewing.

The lint-free surface ensures **good running properties** even with **small needles** and provides for minimal puckering on stretchy fabrics.

- Colourfast "true" colours with LF 6-8 (except neon colours, which have LF 3-4)
- **STANDARD 100** by **OEKO-TEX**<sup>®</sup>, product class I (suitable for baby and kidswear)
- Made in Germany
- Sharp contours and contrast for dimensional embroidery, highlights and lettering
- Shows the design's elements with accuracy, precision and clarity
- Unique look for high quality embroidery designs

#### Thick non-reflective machine embroidery thread

This thick, **real 30 weight thread** is made for eye-catching volume embroidery and larger surfaces. Use it for fillings, backgrounds, decorative stitching or sewing and dimensional designs with or without 3D foam, as well as for larger lettering. **Create stylish embroidery effects** on denim, shoes, accessories, streetwear, outdoor garments and many more.