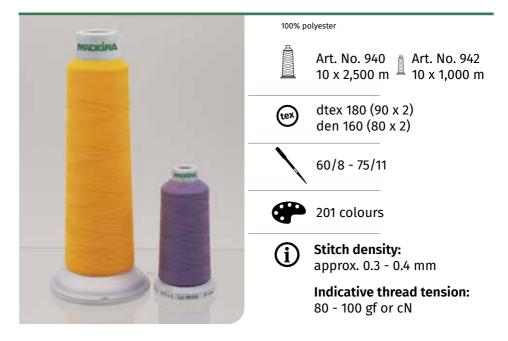

**Frosted Matt** thread is available in **two weights with dtex 180 (Frosted Matt 40) and dtex 350 (Frosted Matt 30)**. Please adapt the designs to the thread and test for the optimal settings on your machine depending on your fabrics, backing, needle and machine.

### FROSTED MATT 40

#### The original matte embroidery thread (since 2007)

Optically like a 40 thread (where the name comes from), this thin thread is to be used like a 55-60 weight thread. It **runs with the finest needles without harming delicate fabrics**. Use it for sharp contours, fine lettering, small or very small details, to create contrast in thread-mix designs or just as your creative heart tells you.