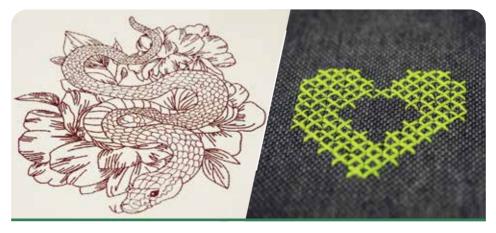

The lint-free surface ensures **good running properties** even with **small needles** and provides for minimal puckering on stretchy fabrics.

- Colourfast "true" colours with LF 6-8 (except neon colours, which have LF 3-4)
- **STANDARD 100** by **OEKO-TEX**<sup>®</sup>, product class I (suitable for baby and kidswear)
- Made in Germany
- Sharp contours and contrast for dimensional embroidery, highlights and lettering
- Shows the design's elements with accuracy, precision and clarity
- Unique look for high quality embroidery designs

#### The original matte embroidery thread (since 2007)

Optically like a 40 thread (where the name comes from), this thin thread is to be used like a 55-60 weight thread. It **runs with the finest needles without harming delicate fabrics**. Use it for sharp contours, fine lettering, small or very small details, to create contrast in thread-mix designs or just as your creative heart tells you.

#### Thick non-reflective machine embroidery thread

This thick, **real 30 weight thread** is made for eye-catching volume embroidery and larger surfaces. Use it for fillings, backgrounds, decorative stitching or sewing and dimensional designs with or without 3D foam, as well as for larger lettering. **Create stylish embroidery effects** on denim, shoes, accessories, streetwear, outdoor garments and many more.