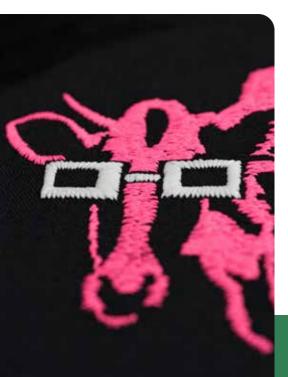

# Not to shine is a state of mind

**Frosted Matt** is a polyester thread with a matte finish for industrial embroidery machines, offering **true colours without reflections**. Available in two weights, it's a great match for outstanding embroidery designs, creative accents, contours and contrast in thread mixes and for decorative sewing.

#### The original matte embroidery thread (since 2007)

Optically like a 40 thread (where the name comes from), this thin thread is to be used like a 55-60 weight thread. It **runs with the finest needles without harming delicate fabrics**. Use it for sharp contours, fine lettering, small or very small details, to create contrast in thread-mix designs or just as your creative heart tells you.